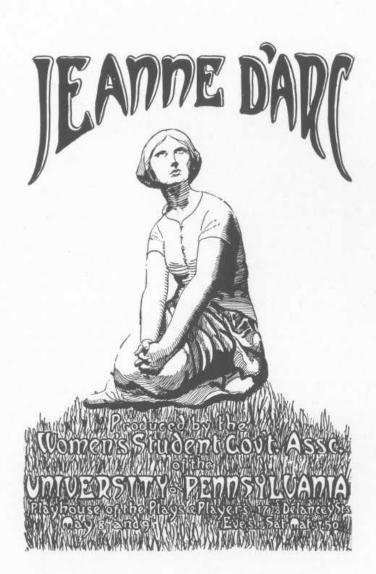

### May Day

Children of France, behold your fleur-de-lis!
Thou, Louis, stay, and when thou shalt have seen
This banner touch the English walls—thy horn!
Blow it at Orleans' gate: the siege is raised!
"Vive la France: Victoire: La France sauvee!"

The legendary figure which has always fired the imagination, the girl in armor, bearing on the lilies of France to victory with a vision in her eyes, stepped out of the pages of romance, and lived again for us on May 8th and 9th. Indeed, for the cast, Jeanne the Maid lived for months before, at every rehearsal. It was not Carol Cummings who played by the Ladies' Tree in Domremy, but the peasant girl Jeannette who heard her voices and saw her visions.

In seeing a play, we seldom think of the work behind it—the months of planning of endless details which help to make it a success. Without the work of Helen Roberts and her committee, "Jeanne d'Arc" could never have been staged. Of as great importance, however, was the splendid direction which assured its success. "Robin Hood" of three years ago returned to us, not in his Lincoln Green, but in his real person—that of Dorothy Yockel. Dorothy's dramatic experience has been of great service to us. We most sincerely wish to express our appreciation of her painstaking work and her inspiring direction, which has made "Jeanne d'Arc" as dear to our hearts as was "Sherwood."