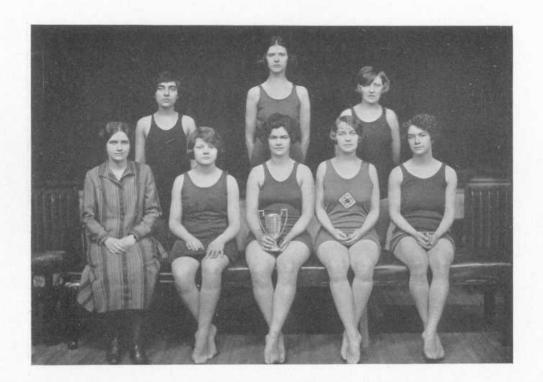

### Swimming

Most of our efforts this year have been directed toward the encouragement of our infant sport, Swimming. Last year we entered our first intercollegiate meet, totally unprepared, and won the cup. So great was the interest aroused that Swimming was organized at the very beginning of the year, and every possible advantage given it. The Hebrew Pool was secured for the use of the Varsity Squad, and the faithful practice of its members has shown marked improvement in the whole team, and the winning of two meets this year.

Louise Horner, Manager

Helen MacCardle, Captain

#### VARSITY TEAM

Helen MacCardle Evelyn Stevenson Gertrude Wilson Dorothy Repp Connie Rementer Ella Filemyr

#### SUBSTITUTES

Mary Fugate, Betty Barten, Martha Mantz, Carol Cummings