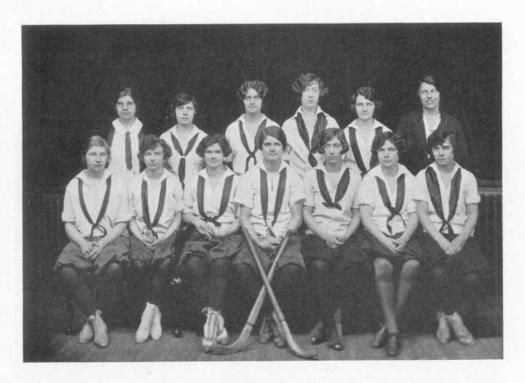

### Hockey

Last Fall witnessed the third series of intercollegiate Hockey games played by the women of the University of Pennsylvania. Almost the entire team spent a week at Miss Applebee's Hockey Camp before the season opened, but in spite of this preliminary advantage, our bad luck was phenomenal. Perhaps, however, bad luck is good for the team, because never before was such absolute clean playing and good sportsmanship witnessed.

On field day, for the first time, two hockey games were played. The Seniors were defeated by the Juniors by one goal, and the Freshman-Sophomore game was a tie, so there was no lack of enthusiasm.

Florence Crush, Coach Marjorie Smith, Manager Dorothy Schoell, Captain

#### VARSITY TEAM

Louise Weyl, Center Forward Esther Macneir, Left Inside Helen MacCardle, Right Inside Beatrice Hayman, Left Wing Emma Embry, Right Wing Dorothy Schoell, Center Halfback Eleanor Raab, Left Halfback Isabel McCaughan, Right Halfback Barbara Gardy, Left Fullback Ella Eaton, Right Fullback

Clara Brodsky, Goal

#### SUBSTITUTES

Betty Cooke, Frances Randall, Betty McOwen, Jane Hickok