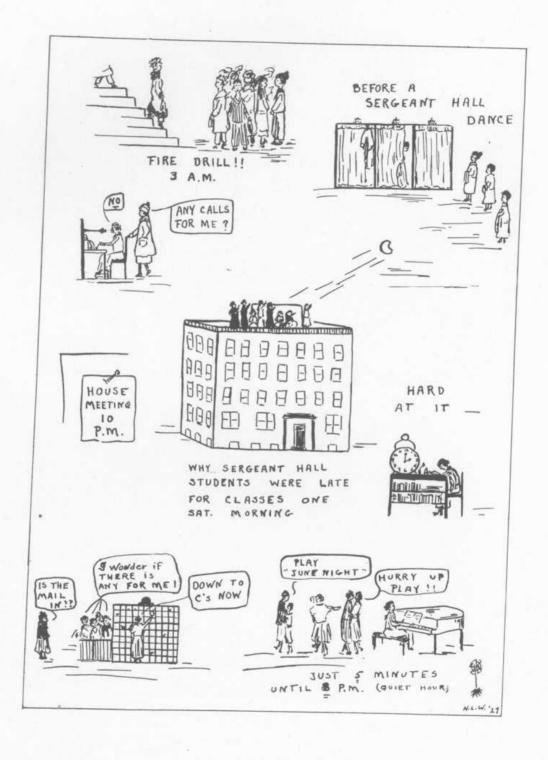

At any rate, the Metamorphosed organized Bennett News in October, and constituted

the Managing Board, with the exception of one lieutenant.

Quite a number of us took us living quarters on the new deck that was added to the ship during our summer leave, known as Sergeant Hall. Captain Elsie Gerlach assumed the herculean task of organizing the new deck the first leg of the cruise, and Captain Victoria Kasmarck succeeded to command the last term.