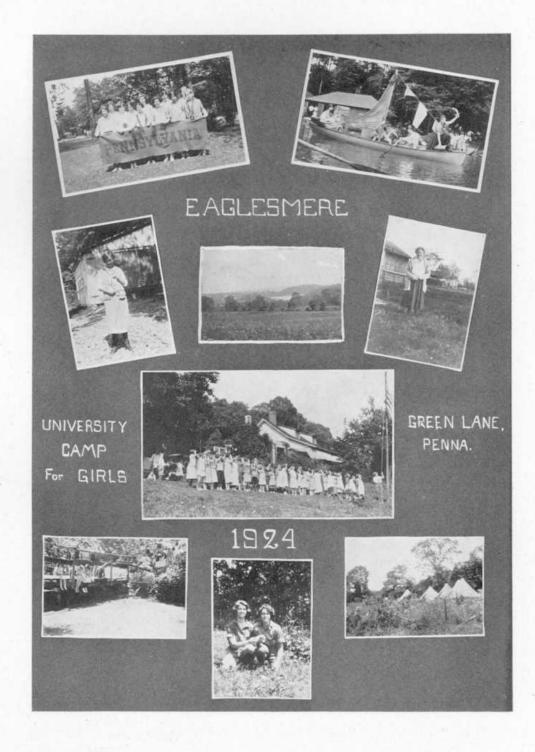

# University Camp for Girls

One of the institutions at Pennsylvania which has become a cherished tradition almost over night is University Camp. For several years now the children from Philadelphia's most congested districts have enjoyed ten days of invigorating outdoor life camping on the banks of the Unami near Green Lane. For periods of ten days each, boys held camp through the summer, but in the last ten days of August at the end of each season girl counsellors and campers invaded the spot and carried on their own camp.

Every year the need of an adequate girls' camp has been strongly felt, and last year the long dreamed-of, but hardly hoped-for camp materialized into a very real thing. A rich farm property, consisting of about a hundred acres, and including an old white farmhouse, rolling meadows, woods, stream and a glorious view, was left to us last spring for the sole purpose of establishing a girls' camp just when we needed it most. Late in June a group of counsellors set up the first girls' camp, about five miles from the old site, and there followed a successful summer for campers and counsellors. The first foundations of a new camp were laid, built of all the songs and traditions of the old camp, but designed to meet the spiritual, educational and recreational needs peculiar to girls.

This second season we hope to do great things and carry on the work begun under difficult conditions by the few pioneers last summer. With new buildings, more counsellors, and all the old enthusiasm and inspiration freshened up in a new beginning, there is no limit to the possibilities for our far-reaching work.

University Camp does not come to one in the first day spent there. It comes only after hours of close companionship with one's own tent; hikes, swims, telling an endless number of stories, and settling every conceivable question, from blanket ownership to the finest point of table etiquette. After such experiences as these, one really begins to "feel" camp. Probably for the first time comes the experience of having your time and self belong completely to other people, to people who need all that you can possibly give them and drink it in eagerly.

The days are all lights and shadows. No two are the same. Most of the children are Irish-American or pure Irish, coming from among the poorest quarters in Philadelphia, and with such temperament and background can reveal in one short afternoon, heights and depths of soul that are breath-taking in their vividness and swift change.

It is from these children that we receive the biggest part of our university education for they teach us in the ways of humanity. No student can leave the campus of Pennsylvania after four years of study and consider her education complete until she has taken advantage of the great human lesson to be learned at University Camp.