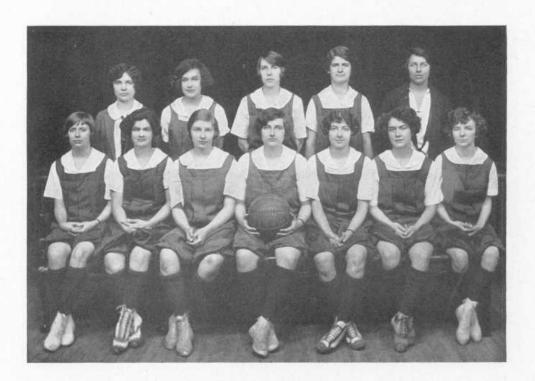

### Hockey

Last Fall witnessed the third series of intercollegiate Hockey games played by the women of the University of Pennsylvania. Almost the entire team spent a week at Miss Applebee's Hockey Camp before the season opened, but in spite of this preliminary advantage, our bad luck was phenomenal. Perhaps, however, bad luck is good for the team, because never before was such absolute clean playing and good sportsmanship witnessed.

On field day, for the first time, two hockey games were played. The Seniors were defeated by the Juniors by one goal, and the Freshman-Sophomore game was a tie, so there was no lack of enthusiasm.

Florence Crush, Coach Marjorie Smith, Manager Dorothy Schoell, Captain

#### VARSITY TEAM

Louise Weyl, Center Forward Esther Macneir, Left Inside Helen MacCardle, Right Inside Beatrice Hayman, Left Wing Emma Embry, Right Wing Dorothy Schoell, Center Halfback Eleanor Raab, Left Halfback Isabel McCaughan, Right Halfback Barbara Gardy, Left Fullback Ella Eaton, Right Fullback

Clara Brodsky, Goal

#### SUBSTITUTES

Betty Cooke, Frances Randall, Betty McOwen, Jane Hickok